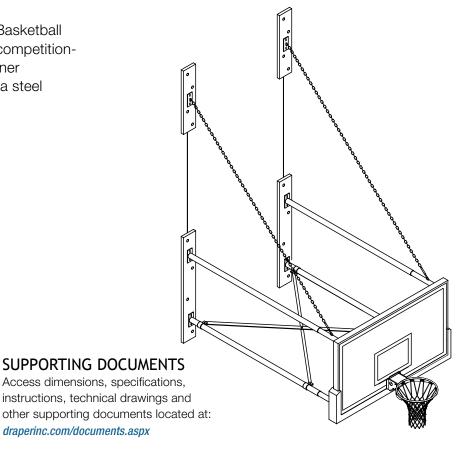

## BASKETBALL BACKSTOPS Stationary Wall-Mounted SW

WALL-MOUNTING OPTION

The SW Stationary Wall-Mounted Basketball Backstop provides a non-folding, competitiongrade, stationary unit with four-corner backboard attachment. It features a steel tubing framing system.

## **FEATURES:**

- Four-corner backboard attachment.
- Steel tubing frame system.
- Includes 2 x 8 (3.81 cm X 18.42 cm) southern yellow pine wall pads at wall attachment points.
- Includes ¼" (6 mm) chain supports for units over 3' (91 cm) from the wall, with a height adjuster, and/or glass backboards.