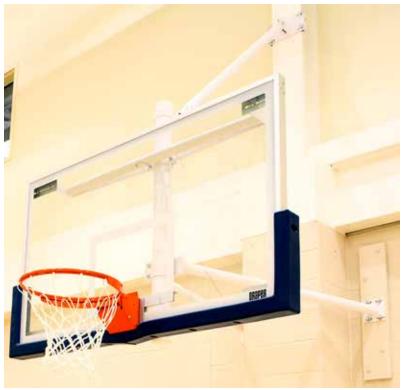

## BASKETBALL BACKSTOPS Stationary Wall-Mounted SW

WALL-MOUNTING OPTION

The SW Stationary Wall-Mounted Basketball Backstop provides a non-folding, competitiongrade, stationary unit with four-corner backboard attachment. It features a steel tubing framing system.

## **FEATURES:**

- Four-corner backboard attachment.
- Steel tubing frame system.
- Includes 2 x 8 (3.81 cm X 18.42 cm) southern yellow pine wall pads at wall attachment points.
- Includes ¼" (6 mm) chain supports for units over 3' (91 cm) from the wall, with a height adjuster, and/or glass backboards.