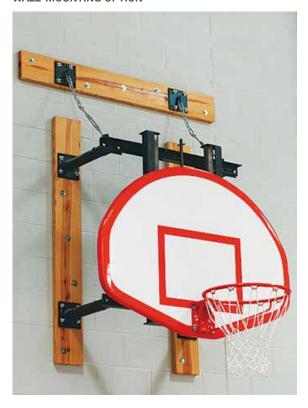

## BASKETBALL BACKSTOPS Stationary Wall-Mounted SW

WALL-MOUNTING OPTION

The SW Stationary Wall-Mounted Basketball Backstop provides a non-folding, competitiongrade, stationary unit with four-corner backboard attachment. It features a steel tubing framing system.

## **FEATURES:**

- Four-corner backboard attachment.
- Steel tubing frame system.
- Includes 2 x 8 (3.81 cm X 18.42 cm) southern yellow pine wall pads at wall attachment points.
- Includes ¼" (6 mm) chain supports for units over 3' (91 cm) from the wall, with a height adjuster, and/or glass backboards.